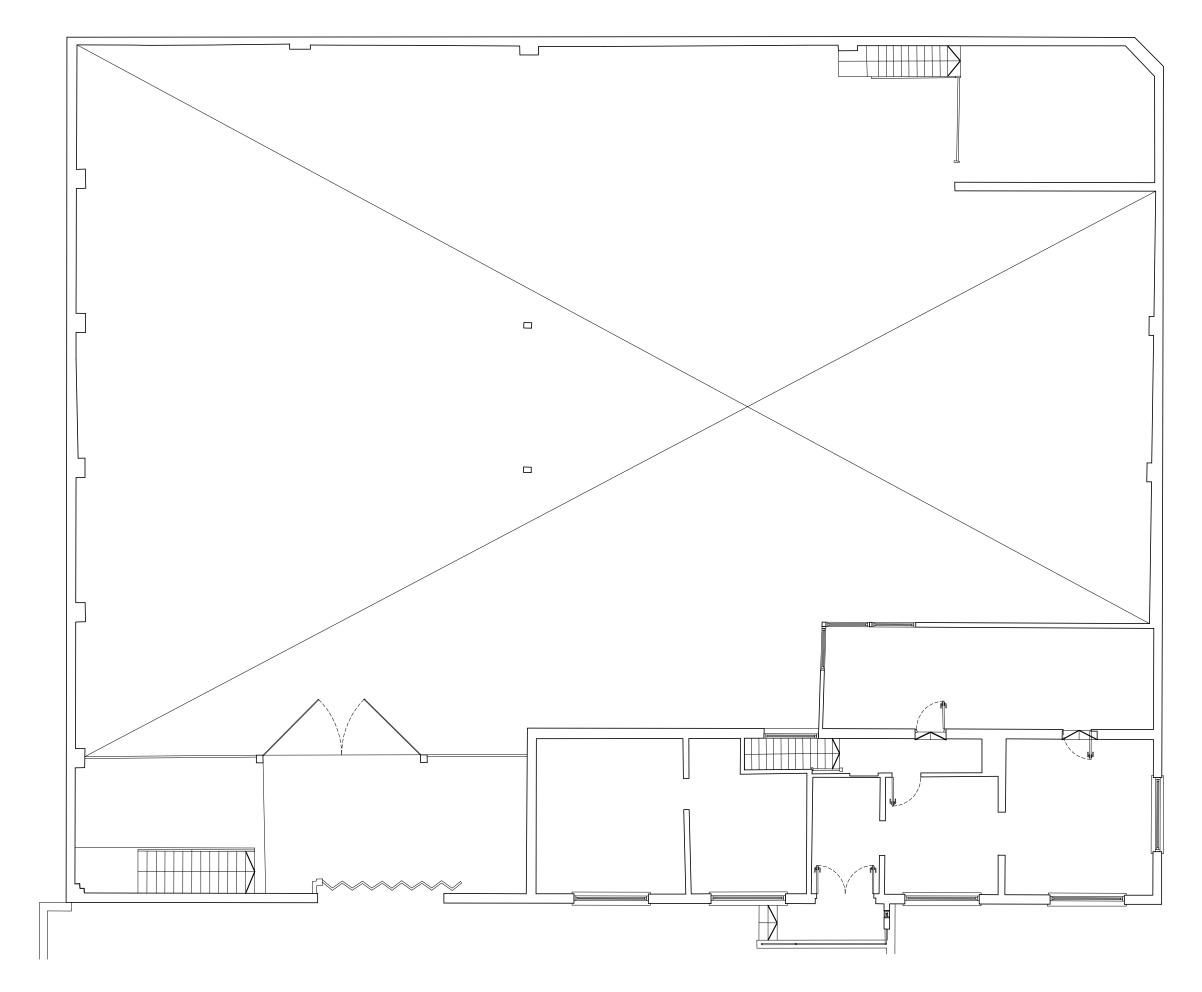

| No. | Date       | Ву | Comment     |
|-----|------------|----|-------------|
| -   | 28.02.2020 | JB | First Issue |

| 0mm 5 10                                                                  | 20                  | 30      |      | 40            | 50 |  |  |  |
|---------------------------------------------------------------------------|---------------------|---------|------|---------------|----|--|--|--|
| Drawing Title<br>Ground Floor Plan                                        |                     |         |      |               |    |  |  |  |
| Property<br>245 Sutton Road<br>Southend-On-Sea<br>Essex, SS0 9QG          |                     |         |      |               |    |  |  |  |
| client<br>DAP Architecture                                                |                     |         |      |               |    |  |  |  |
| Job Reference                                                             | e Dra               | wing No | )    | Revisi        | on |  |  |  |
| 2547                                                                      | MS-002              |         |      | -             |    |  |  |  |
| Status<br>Information Only                                                |                     |         |      |               |    |  |  |  |
| Survey By<br>JB                                                           | <b>Drawı</b><br>JB  | -       |      | necked I<br>H | Зу |  |  |  |
| <mark>scale</mark><br>As Shown                                            | <b>Origin</b><br>A3 | al S    | Size |               |    |  |  |  |
| THS CONCEPTS                                                              |                     |         |      |               |    |  |  |  |
| A: THS Concepts LTD / 92 Bellhouse Lane<br>Leigh-on-Sea / Essex / SS9 4PQ |                     |         |      |               |    |  |  |  |
| T: 0208 935 5160 E: info@ths-concepts.co.uk<br>W: www.ths-concepts.co.uk  |                     |         |      |               |    |  |  |  |